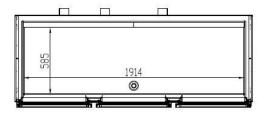

| Lenght<br>(mm) | Depth<br>(mm) | Height<br>(mm) | Capacity<br>(L) | Cooling<br>power<br>(W) | Range     | Climatic<br>class     | Coolant |
|----------------|---------------|----------------|-----------------|-------------------------|-----------|-----------------------|---------|
| 2055           | 880           | 2060           | 1950            | 1710                    | -2°C +8°C | <b>4</b> (30°C 55%HR) | R-290   |