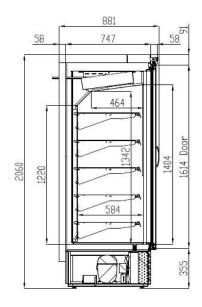

## **RVC-2003-NB**

#### CHILLER AIR COURTAIN SUPERMARKET CABINET

| Lenght<br>(mm) | Depth<br>(mm) | Height<br>(mm) | Capacity<br>(L) | Cooling<br>power<br>(W) | Range     | Climatic<br>class     | Coolant |
|----------------|---------------|----------------|-----------------|-------------------------|-----------|-----------------------|---------|
| 2055           | 880           | 2060           | 1950            | 1710                    | -2°C +8°C | <b>4</b> (30°C 55%HR) | R-290   |