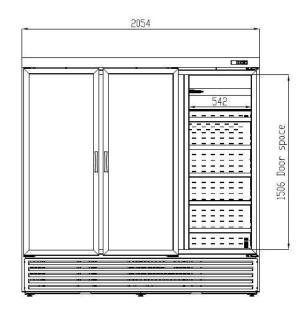

| Lenght<br>(mm) | Depth<br>(mm) | Height<br>(mm) | Capacity<br>(L) | Cooling<br>power<br>(W) | Range     | Climatic<br>class     | Coolant |
|----------------|---------------|----------------|-----------------|-------------------------|-----------|-----------------------|---------|
| 2055           | 880           | 2060           | 1950            | 1710                    | -2°C +8°C | <b>4</b> (30°C 55%HR) | R-290   |