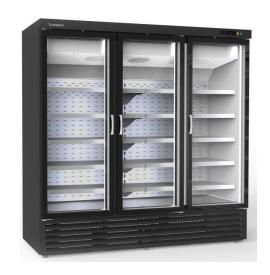

## **RVC-2003-NB**

#### CHILLER AIR COURTAIN SUPERMARKET CABINET

#### **FEATURES**

- Black plastic coated exterior.
- White plastic coated interior.
- Stainless steel stamped bottom and rounded corners.
- Double glazed doors with self closing system, blocked opening, magnetic gasket and possibility of changing the opening sense.
- · Double leds internal lighting.
- Heavy dutty shelves made of coated panel, height adjustable by supports and label holder.
- Height adjustable knobs.
- Control panel and compressor ventilation grill, removable.
- · Fan assisted condenser unit.
- Fan assisted evaporator, with epoxi anticorrosion coating.
- Air courtain in the whole rear side.
- Evaporator fan stops when door is opened.
- Automatic evaporation of defrost water.
- 40 kg/m³ density polyurethane insulation zero ODP and GWP.
- Digital temperature control, optimized defrost, door open and hightemperature condensation alarms. Efficient management of energy consumption.